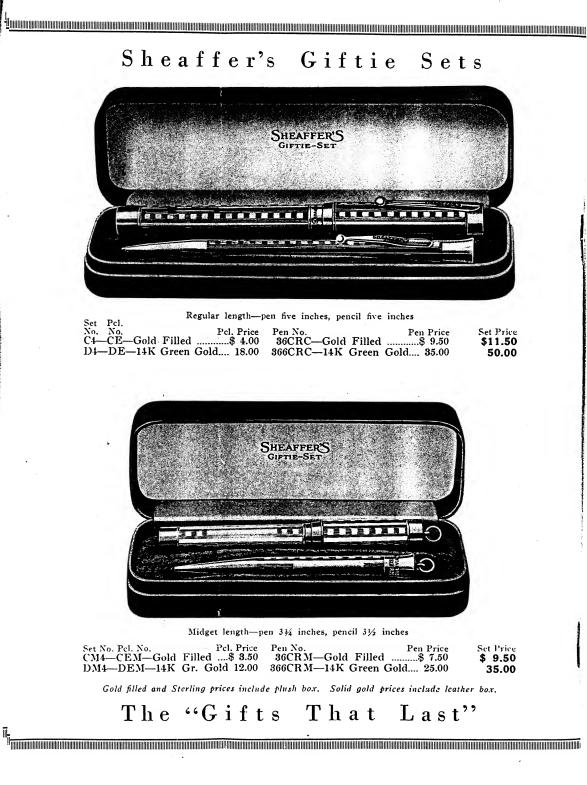

## The "Gifts That Last"

• • •

Sheaffer's Giftie Sets Regular length-pen five inches, pencil five inches Set Price \$11.50 50.00 SHEAFFER'S Midget length-pen 334 inches, pencil 31/2 inches 
 Set No. Pcl. No.
 Pcl. Price
 Pen No.
 Pen Price

 CM5—CDM—Gold Filled
 ....\$ 3.50
 36DM—Gold Filled
 ...........\$ 7.50

 DM5—DDM—14K Gr. Gold 12.00
 366DM—14K Green Gold
 ................\$ 25.00
Set Price \$ 9.50 35.00 Gold filled and Sterling prices include plush box. Solid gold prices include leather box. Last" The "Gifts That 